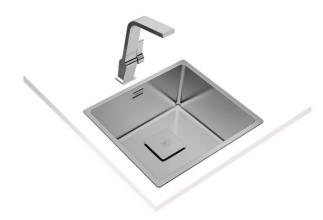

### FlexLinea RS15 40.40

200mm depth

n Antibacterial Lifetime warranty

warranty + SilentSmart

R15, easy to clean

### **FEATURES**

FlexLinea Series
Stainless steel sink
One bowl
3-in-1 installation possibilities: undermount, top or flush
Easy clean radius R15 corners
3½" SQ manual basket waste with siphon
Decorative SQ cover
SilentSmart, 50% less noise
200 mm deep bowl
50 cm base unit

# **DIMENSIONS**

Product height (mm): Product width (mm): 440 Product depth (mm): 200 Product length (mm): 440 Net weight (Kg): 3,48