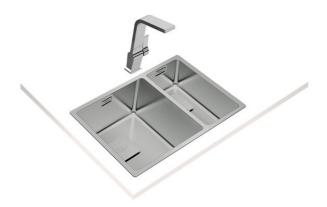

## FlexLinea RS15 2B 580

200mm A

Antibacterial Lifetime warranty

warranty + SilentSmart

R15, easy to clean

#### **FEATURES**

FlexLinea Series
Stainless steel sink
Two bowls
3-in-1 installation possibilities: undermount, top or flush
Easy clean radius R15 corners
3½" SQ manual basket waste with siphon
Decorative SQ cover
SilentSmart, 50% less noise
200 and 140 mm deep bowls