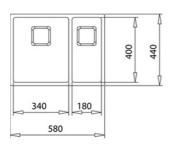

## **DIMENSIONS**

60 cm base unit

Product height (mm): Product width (mm): 440 Product depth (mm): 200 Product length (mm): 580 Net weight (Kg): 5,02